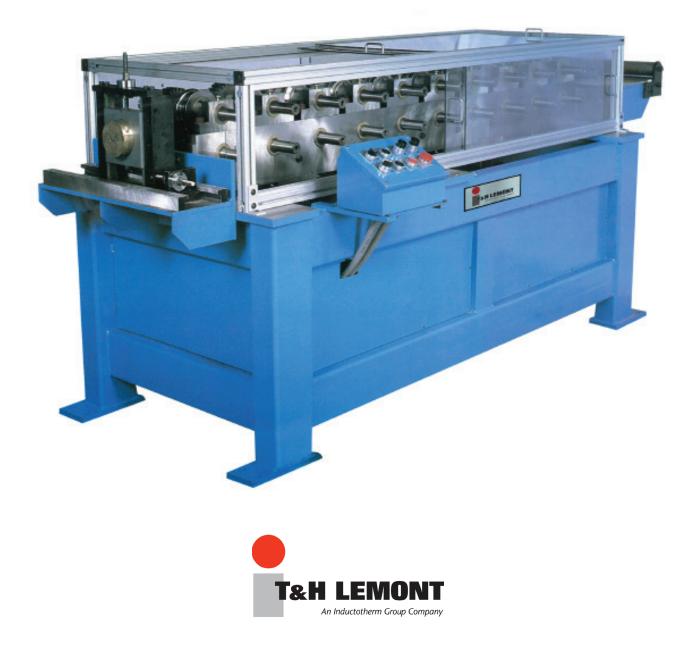

## **DP and TP Series Roll Forming Machines**

Intended for dedicated profiles, the DP and TP series machines can mount up to three or four tooling sets at one time, respectively. These are T&H Lemont's most economical roll forming machines.

#### Robust

- Plate design and welded tubular base
- Hardened roll shafts, heavy-duty roller bearings, hardened entry side guides, and heavyduty straightener

#### Versatile

- DP: One forming position inboard and two forming positions outboard
- TP: Two forming positions inboard and two forming positions outboard
- Upper roll shafts have spring-loaded pillow blocks to compensate for slight variations in material thickness and hardness without operator intervention

#### Capable

- AC variable-speed motor for continuous production
- Speeds up to 100 FPM (standard) or 200 FPM (optional)

Options include a lubrication system, an edge conditioning system, a universal straightener, a variety of control upgrades, and an adjustable base.