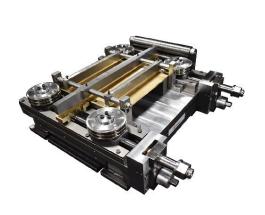

## **Tooling Stands**

- Standard-duty and heavy-duty designs
- Flip-top style for fast changeovers
- Available as individual stands or as a rafted setup for even faster changeovers