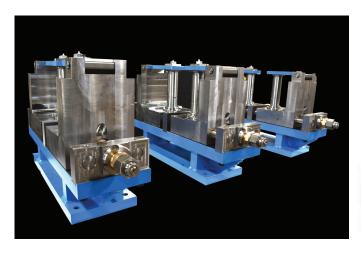

#### Weldboxes

- Models include two- to five-roll designs for high-frequency induction mills and 6-roll designs for TIG mills
- Configurations for three-roll weldboxes include Y or inverted Y
- Quick-change faceplates allow tooling changeovers with minimal downtime