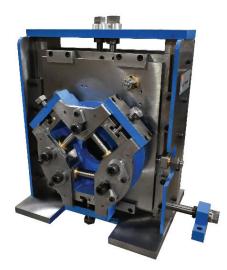

#### **Turksheads**

- Change the cross section from round to any shape
- Standard and heavy-duty Turksheads available
- Designs include two-roll, single-plane and four-roll, two-plane models
- Standard designs can be modified to fit any mill configuration