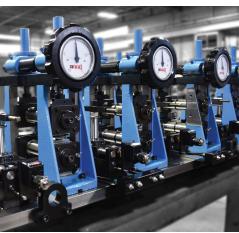

#### Straighteners

- Remove bow at the end of the production process
- Designs include two-roll, single-plane and four-roll, two-plane models
- Standard designs can be modified to fit any mill configuration