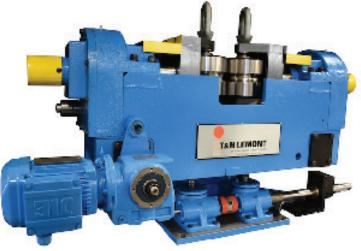

## **Tooling Stands**

- Standard-duty and heavy-duty designs
- Flip-top style for fast changeovers
- Available as individual stands or as a rafted setup for even faster changeovers